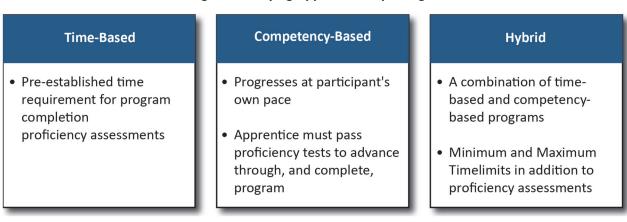

have been proven to result in increased skills, higher wages, and promising career pathways for those who complete the program. Employers equally benefit, as they are connected to apprenticeship graduates – called journeymen – who have recently been trained in the direct skillsets required to succeed in their chosen occupation, helping to reduce job turnover and decrease training required. Further, apprenticeships are customized to the specific industry and occupation they service, allowing for employer and employee flexibility and adaptability. Program designs vary between time and competency-based programs (Figure 1), as does the layout of course content (Figure 2).

Figure 1: Varying Apprenticeship Designs

Figure 2: Varying Apprenticeship Model Types

The remainder of this section provides an overview of each sector identified as being of high growth by the City's Workforce Development Board. It provides background information into the sector and types of jobs available, as well as a scan of existing registered apprenticeship programs within the Los Angeles basin.