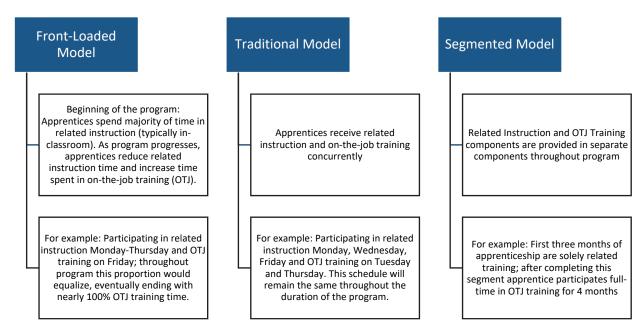

have been proven to result in increased skills, higher wages, and promising career pathways for those who complete the program. Employers equally benefit, as they are connected to apprenticeship graduates – called journeymen – who have recently been trained in the direct skillsets required to succeed in their chosen occupation, helping to reduce job turnover and decrease training required. Further, apprenticeships are customized to the specific industry and occupation they service, allowing for employer and employee flexibility and adaptability. Program designs vary between time and competency-based programs (Figure 1), as does the layout of course content (Figure 2).

Figure 1: Varying Apprenticeship Designs

Figure 2: Varying Apprenticeship Model Types

The remainder of this section provides an overview of each sector identified as being of high growth by the City's Workforce Development Board. It provides background information into the sector and types of jobs available, as well as a scan of existing registered apprenticeship programs within the Los Angeles basin.