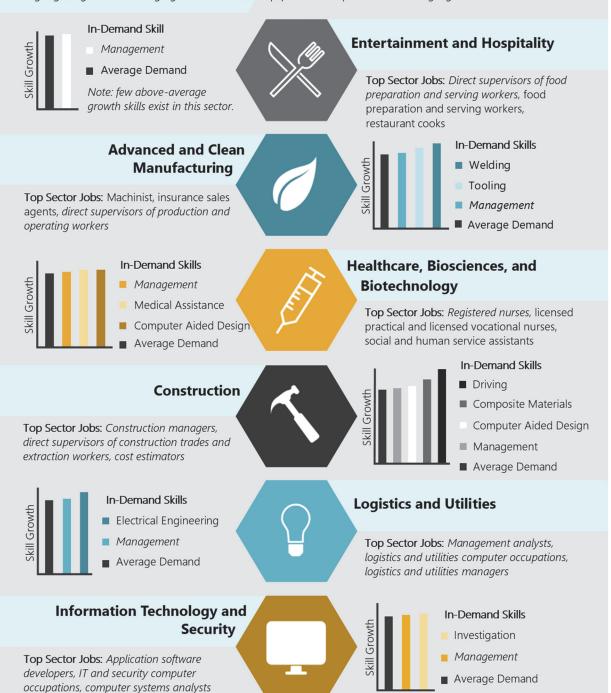

# **High Growth Skills in Los Angeles County**

Highlighting above-average growth skills and top-posted occupations within high-growth sectors.

## **Findings**

Surveying the contemporary landscape of eleven high-growth sectors – including identification of existing apprenticeship programs, current and projected job openings, and industry best-practices – revealed several insights relevant for Los Angeles. These are listed below, broken down by sector grouping.

## Clean Manufacturing and Green Technology

- It is difficult to identify available registered apprenticeships which explicitly state they are for clean or green occupations. Rather, existing apprenticeships are available in various occupations related to manufacturing.
- Eventual job titles do not match with credentials received from apprenticeship, making it difficult to quantify existing and projected apprentice able manufacturing occupations in Los Angeles.
- Many apprenticeships can (and according to California policy, should) incorporate elements of green technology; however, few nationwide – and none in Los Angeles – explicitly state they are a "green tech" registered apprenticeship.
- Skills within Clean Manufacturing and Green Technology sector occupations that grew at an above average rate between October 2017 and September 2018 include management, tooling, welding, C (programming language), and Microsoft Excel. These skills present opportunities for job seekers and apprenticeship programs.
- High-need occupations in the Clean Manufacturing and Green Technology sector are machinists, insurance sales agents, and first-line supervisors of production and operating workers. These occupations were the most prominent among sector job postings between October

2017 and September 2018. Management was one of the most often requested skills in job postings for these occupations over the same period.

Two-thirds of direct jobs in energy efficiency are projected to occur in the construction industry,
 indicating a linkage between the two sectors which should be explored further.

#### **Healthcare and Biosciences**

- There is currently underutilized potential for registered healthcare apprenticeships in Los Angeles.
- RAs exist for various medical technicians but not for high-demand occupations in the sector.
- Los Angeles is a nationwide example of biosciences, due to its registered life science apprenticeship programs. Despite this, there are few RAs in this sector for high-demand occupations, including for Laboratory Technicians and Medical Assistants.
- Skills within Healthcare and Biosciences occupations that grew at an above average rate over the studied period include management, medical assistance, and computer aided design. These skills represent promising areas for RA expansion to best prepare job seekers to gain employment in the Healthcare and Biosciences sector as well as the broader labor market.
- High-need occupations within the Healthcare and Biosciences field include registered nurses, licensed practical and vocational nurses, and social and human service assistants. These occupations were the most prominent within the sector's job postings between October 2017 and September 2018. Management was one of the most often requested skills in job postings for these occupations over the same period.

## Information Technology and Security

- Aside from a registered apprenticeship specifically related to cybersecurity, Los Angeles hosts no other security apprenticeships.
- The LA Basin has comparatively few RAs for IT career pathways and is missing an opportunity to capitalize on key employment drivers of this sector, including for diverse cybersecurity careers.
- Skills within Information Technology and Security occupations that grew at an above average
  rate between October 2017 and September 2018 include management and investigation.
  However, these skills did not rapidly and/or greatly increase in demand.
- Occupations within the Information Technology and Security sector which were in high demand between October 2017 and September 2018 include software developers, a variety of computer occupations, and computer systems analysts. Management was one of the most often requested skills in job postings for these occupations over the same period.

#### Logistics

- RAs exist for various logistics occupations in Los Angeles; however, average salaries are among the lowest of all sectors.
- RAs should be upscaled for logistics occupations with promising career advancement opportunities – including for those involved in supply chain management and water transportation.
- Skills within Logistics occupations that grew at an above average rate over the studied period include electrical engineering and management. These skills are growing in demand within industry occupations and represent promising areas to explore.
- The most in-demand occupations within the Logistics field between October 2017 and September 2018 are management analysts, a variety of computer occupations, and a variety of managers. Management was one of the most often requested skills in job postings for these occupations over the same period.

#### **Construction and Utilities**

- Los Angeles has nearly 50 apprenticeships related to the construction sector, with an average hourly salary of over \$22.
- Skills within Construction and Utilities occupations that grew at an above average rate between
  October 2017 and September 2018 include composite materials, computer aided design,
  management, electrical engineering, construction, driving, Microsoft Excel, and lathes. If RAs are
  established within carpentry or modified within construction, the integration of the above highdemand skills should be considered.
- The most-posted occupations within the Construction and Utilities sector between October 2017 and September 2018 were construction managers, first-line supervisors of construction trades and extraction workers, and cost estimators. Two above-average growth skills, construction and management, were two of the most often requested skills in job postings for all mentioned high-need occupations over the same period.

## **Hospitality and Entertainment:**

- RAs exist for various entertainment occupations, with the notable exception of sound technicians. Line cook and room attendant RAs exist within the hospitality sector.
- Management was the only skill within Hospitality and Entertainment occupations that grew at an above average rate between October 2017 and September 2018.
- The most prominent occupations within sector job listings between October 2017 and September 2018 in Los Angeles County are first-line supervisors of food preparation and serving workers, combined food preparation and serving workers, and restaurant cooks. Management was one of the most often requested skills in job postings for these occupations over the same period.